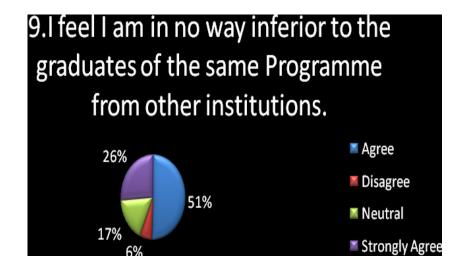

| The number of courses in a            | The alumni feel that the number of courses,     | The courses are fit in as per the demands of the     |
|---------------------------------------|-------------------------------------------------|------------------------------------------------------|
| Programme is normal.                  | offered in the common curriculum is too high.   | common structure. So suggestions will be given by    |
|                                       |                                                 | the teachers in the next Board of studies to merge   |
|                                       |                                                 | courses and make the number less.                    |
| The college gives equal importance    | Most of the alumni are satisfied with the       | The administration of the college encourages the     |
| to the co-curricular activities.      | chances given to them to take part in all       | students to participate in co-curricular and extra-  |
|                                       | academics related activities.                   | curricular activities. So no alterations are needed. |
| I feel I am in no way inferior to the | The alumni are content and happy about their    | The confidence and happiness of the alumni by        |
| graduates of the same Programme       | almamater.                                      | being a student of the college is appreciable. So    |
| from other institutions.              |                                                 | there are no alterations needed.                     |
| The educational standards of the      | On the whole, the graduates of the college are  | Yet more innovative methods are thought about to     |
| college are in steady increase.       | proud of being a part of it because of the high | increase the standard of education.                  |
|                                       | educational standards.                          |                                                      |