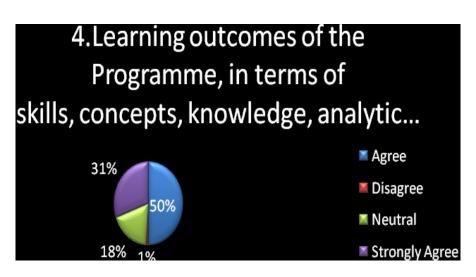

| Criterion                            | Analysis                                       | Action Taken                                         |
|--------------------------------------|------------------------------------------------|------------------------------------------------------|
| The learning I had in the college is | The respondents are able to comprehend the     | The institution has widened the utility purpose of   |
| useful in my career.                 | importance of their learning particularly in   | the Programmes by giving more enriched learning      |
|                                      | the college.                                   | experience to the present set of students.           |
| The syllabus is always updated.      | A less number of respondents feel the absence  | As the college has prescribed the syllabus given by  |
|                                      | of newness in the syllabus.                    | the University, it awaits the next Board of Studies  |
|                                      |                                                | to represent the matter. Discussed.                  |
| Learning outcomes of the             | The Alumni of the college have                 | Yet, there is a mild dissatisfaction that the skills |
| Programme, in terms of skills,       | comprehended the fact that they have           | have not been attained fully. More internship and    |
| concepts, knowledge, analytical      | attained all the expected outcomes of the      | Hands-on-training programmes have been planned       |
| abilities are high.                  | Programme.                                     | to the present set of students.                      |
| The OBE based syllabus is really     | The alumni no more feel alienated from the     | The POs and COs have been made known to the          |
| appreciable.                         | OBE syllabus.                                  | current set of students so that they could           |
|                                      |                                                | comprehend the usefulness of the OBE based           |
|                                      |                                                | syllabus.                                            |
| The new courses introduced           | Most of the respondents are satisfied with the | The present students need introduction to the new    |
|                                      | new courses introduced in the curriculum.      | and innovative courses which will promote them as    |
|                                      |                                                | researchers.                                         |