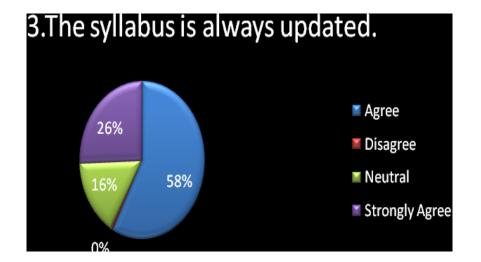

| Criterion                            | Analysis                                       | Action Taken                                         |
|--------------------------------------|------------------------------------------------|------------------------------------------------------|
| The learning I had in the college is | The respondents are able to comprehend the     | The institution has widened the utility purpose of   |
| useful in my career.                 | importance of their learning particularly in   | the Programmes by giving more enriched learning      |
|                                      | the college.                                   | experience to the present set of students.           |
| The syllabus is always updated.      | A less number of respondents feel the absence  | As the college has prescribed the syllabus given by  |
|                                      | of newness in the syllabus.                    | the University, it awaits the next Board of Studies  |
|                                      |                                                | to represent the matter. Discussed.                  |
| Learning outcomes of the             | The Alumni of the college have                 | Yet, there is a mild dissatisfaction that the skills |
| Programme, in terms of skills,       | comprehended the fact that they have           | have not been attained fully. More internship and    |
| concepts, knowledge, analytical      | attained all the expected outcomes of the      | Hands-on-training programmes have been planned       |
| abilities are high.                  | Programme.                                     | to the present set of students.                      |
| The OBE based syllabus is really     | The alumni no more feel alienated from the     | The POs and COs have been made known to the          |
| appreciable.                         | OBE syllabus.                                  | current set of students so that they could           |
|                                      |                                                | comprehend the usefulness of the OBE based           |
|                                      |                                                | syllabus.                                            |
| The new courses introduced           | Most of the respondents are satisfied with the | The present students need introduction to the new    |
|                                      | new courses introduced in the curriculum.      | and innovative courses which will promote them as    |
|                                      |                                                | researchers.                                         |