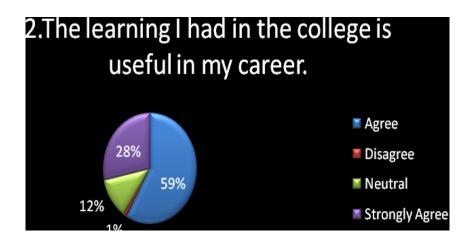

| Criterion                            | Analysis                                       | Action Taken                                         |
|--------------------------------------|------------------------------------------------|------------------------------------------------------|
| The learning I had in the college is | The respondents are able to comprehend the     | The institution has widened the utility purpose of   |
| useful in my career.                 | importance of their learning particularly in   | the Programmes by giving more enriched learning      |
|                                      | the college.                                   | experience to the present set of students.           |
| The syllabus is always updated.      | A less number of respondents feel the absence  | As the college has prescribed the syllabus given by  |
|                                      | of newness in the syllabus.                    | the University, it awaits the next Board of Studies  |
|                                      |                                                | to represent the matter. Discussed.                  |
| Learning outcomes of the             | The Alumni of the college have                 | Yet, there is a mild dissatisfaction that the skills |
| Programme, in terms of skills,       | comprehended the fact that they have           | have not been attained fully. More internship and    |
| concepts, knowledge, analytical      | attained all the expected outcomes of the      | Hands-on-training programmes have been planned       |
| abilities are high.                  | Programme.                                     | to the present set of students.                      |
| The OBE based syllabus is really     | The alumni no more feel alienated from the     | The POs and COs have been made known to the          |
| appreciable.                         | OBE syllabus.                                  | current set of students so that they could           |
|                                      |                                                | comprehend the usefulness of the OBE based           |
|                                      |                                                | syllabus.                                            |
| The new courses introduced           | Most of the respondents are satisfied with the | The present students need introduction to the new    |
|                                      | new courses introduced in the curriculum.      | and innovative courses which will promote them as    |
|                                      |                                                | researchers.                                         |