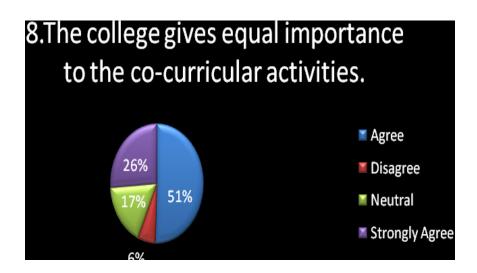

| The number of courses in a            | The alumni feel that the number of courses,     | The courses are fit in as per the demands of the     |
|---------------------------------------|-------------------------------------------------|------------------------------------------------------|
| Programme is normal.                  | offered in the common curriculum is too high.   | common structure. So suggestions will be given by    |
|                                       |                                                 | the teachers in the next Board of studies to merge   |
|                                       |                                                 | courses and make the number less.                    |
| The college gives equal importance    | Most of the alumni are satisfied with the       | The administration of the college encourages the     |
| to the co-curricular activities.      | chances given to them to take part in all       | students to participate in co-curricular and extra-  |
|                                       | academics related activities.                   | curricular activities. So no alterations are needed. |
| I feel I am in no way inferior to the | The alumni are content and happy about their    | The confidence and happiness of the alumni by        |
| graduates of the same Programme       | almamater.                                      | being a student of the college is appreciable. So    |
| from other institutions.              |                                                 | there are no alterations needed.                     |
| The educational standards of the      | On the whole, the graduates of the college are  | Yet more innovative methods are thought about to     |
| college are in steady increase.       | proud of being a part of it because of the high | increase the standard of education.                  |
|                                       | educational standards.                          |                                                      |