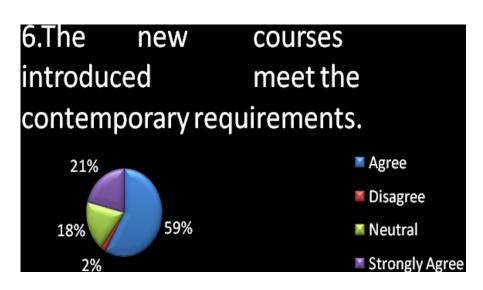

| Criterion                            | Analysis                                       | Action Taken                                         |
|--------------------------------------|------------------------------------------------|------------------------------------------------------|
| The learning I had in the college is | The respondents are able to comprehend the     | The institution has widened the utility purpose of   |
| useful in my career.                 | importance of their learning particularly in   | the Programmes by giving more enriched learning      |
|                                      | the college.                                   | experience to the present set of students.           |
| The syllabus is always updated.      | A less number of respondents feel the absence  | As the college has prescribed the syllabus given by  |
|                                      | of newness in the syllabus.                    | the University, it awaits the next Board of Studies  |
|                                      |                                                | to represent the matter. Discussed.                  |
| Learning outcomes of the             | The Alumni of the college have                 | Yet, there is a mild dissatisfaction that the skills |
| Programme, in terms of skills,       | comprehended the fact that they have           | have not been attained fully. More internship and    |
| concepts, knowledge, analytical      | attained all the expected outcomes of the      | Hands-on-training programmes have been planned       |
| abilities are high.                  | Programme.                                     | to the present set of students.                      |
| The OBE based syllabus is really     | The alumni no more feel alienated from the     | The POs and COs have been made known to the          |
| appreciable.                         | OBE syllabus.                                  | current set of students so that they could           |
|                                      |                                                | comprehend the usefulness of the OBE based           |
|                                      |                                                | syllabus.                                            |
| The new courses introduced           | Most of the respondents are satisfied with the | The present students need introduction to the new    |
|                                      | new courses introduced in the curriculum.      | and innovative courses which will promote them as    |
|                                      |                                                | researchers.                                         |