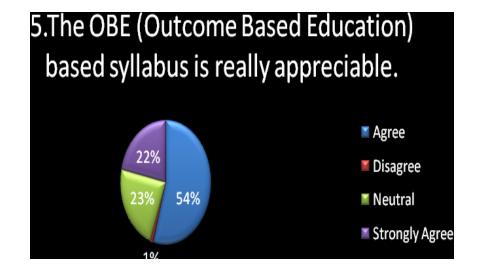

| Criterion                            | Analysis                                       | Action Taken                                         |
|--------------------------------------|------------------------------------------------|------------------------------------------------------|
| The learning I had in the college is | The respondents are able to comprehend the     | The institution has widened the utility purpose of   |
| useful in my career.                 | importance of their learning particularly in   | the Programmes by giving more enriched learning      |
|                                      | the college.                                   | experience to the present set of students.           |
| The syllabus is always updated.      | A less number of respondents feel the absence  | As the college has prescribed the syllabus given by  |
|                                      | of newness in the syllabus.                    | the University, it awaits the next Board of Studies  |
|                                      |                                                | to represent the matter. Discussed.                  |
| Learning outcomes of the             | The Alumni of the college have                 | Yet, there is a mild dissatisfaction that the skills |
| Programme, in terms of skills,       | comprehended the fact that they have           | have not been attained fully. More internship and    |
| concepts, knowledge, analytical      | attained all the expected outcomes of the      | Hands-on-training programmes have been planned       |
| abilities are high.                  | Programme.                                     | to the present set of students.                      |
| The OBE based syllabus is really     | The alumni no more feel alienated from the     | The POs and COs have been made known to the          |
| appreciable.                         | OBE syllabus.                                  | current set of students so that they could           |
|                                      |                                                | comprehend the usefulness of the OBE based           |
|                                      |                                                | syllabus.                                            |
| The new courses introduced           | Most of the respondents are satisfied with the | The present students need introduction to the new    |
|                                      | new courses introduced in the curriculum.      | and innovative courses which will promote them as    |
|                                      |                                                | researchers.                                         |